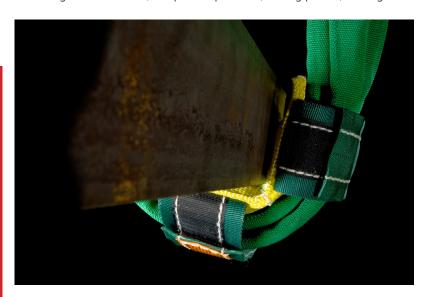

## CornerMax® Pads

**CornerMax® Pads** are one of the engineered cut protection options developed by Slingmax® Rigging Solutions. The CornerMax® Pad is designed to be used on loads that have a 90 degree straight edge. The pad creates a "tunnel" of cut protection known as the "no-touch zone". The edge of the load does not come in contact with the pad or sling, thus protecting the sling. Note that the sides of the load must completely support the pads in order to create and maintain the "tunnel". CornerMax® Pads have a rated working load limit of 25,000 pounds per inch (4464kg per cm) of sling width.