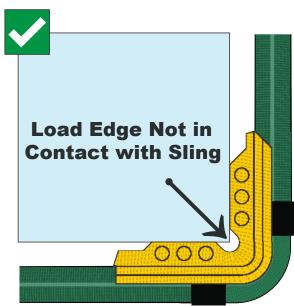

## CornerMax® Pads

**CornerMax® Pads** are one of the engineered cut protection options developed by Slingmax® Rigging Solutions. The CornerMax® Pad is designed to be used on loads that have a 90 degree straight edge. The pad creates a "tunnel" of cut protection known as the "no-touch zone". The edge of the load does not come in contact with the pad or sling, thus protecting the sling. Note that the sides of the load must completely support the pads in order to create and maintain the "tunnel". CornerMax® Pads have a rated working load limit of 25,000 pounds per inch (4464kg per cm) of sling width.