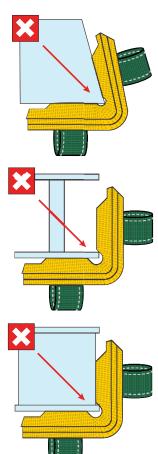

## CornerMax® Pads

**CornerMax® Pads** are one of the engineered cut protection options developed by Slingmax® Rigging Solutions. The CornerMax® Pad is designed to be used on loads that have a 90 degree straight edge. The pad creates a "tunnel" of cut protection known as the "no-touch zone". The edge of the load does not come in contact with the pad or sling, thus protecting the sling. Note that the sides of the load must completely support the pads in order to create and maintain the "tunnel". CornerMax® Pads have a rated working load limit of 25,000 pounds per inch (4464kg per cm) of sling width.