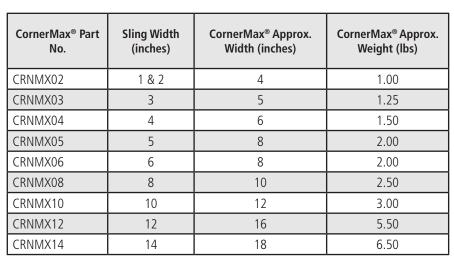

**Note:** All CornerMax® Pads are approximately 9 inches in length unless otherwise specified.

WARNING CORNERMAX® PAD CUT PROTECTION Damaged or misused protection can result in damage or sling failure. Inspect before each use. Inspect for cuts, tears or damage that may prevent protection of the sling. Ensure protection is the correct size and type to protect the sling. Prevent pads and sling from slipping or sliding across load edge. DEATH or INJURY can occur from improper use, maintenance and/or inspection. MAXIMUM LOADING: Do NOT exceed 25,000 lbs. per inch of sling width.